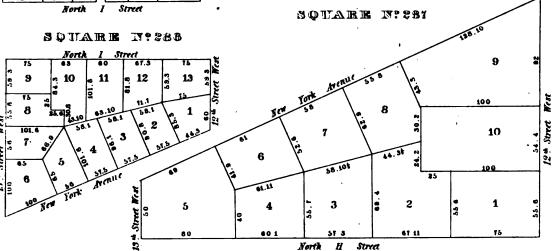

ounds the City

## SQUARE M?215





# SQUARE Nº212



# SQUARE IN 213



SQUARE Nº 274



SQUARE Nº 218



North R Street

100 | 61 | 113.3



SQUARES.OF MISH

Street

North L

Street

|    | - |     |   |
|----|---|-----|---|
|    |   |     | • |
|    |   |     |   |
|    |   |     | · |
|    | • |     |   |
|    | · |     | • |
|    |   |     |   |
|    |   |     |   |
|    |   |     |   |
|    |   |     |   |
|    |   |     |   |
|    |   |     |   |
| ,  |   | •   |   |
|    |   |     |   |
|    |   |     |   |
|    |   |     |   |
| `, | , | 1   |   |
|    |   |     |   |
| •  |   | · · |   |
|    |   |     |   |
|    |   |     | • |
|    |   |     |   |
|    |   |     |   |
|    |   |     |   |
|    | • |     | ! |
|    |   |     |   |
|    |   | •   |   |
|    |   |     | i |







SQUARE X:289







#### SQUARE M'290

North

Street



• • . . • , 





















|   |   |   | • | - |    |   |
|---|---|---|---|---|----|---|
|   |   |   | , |   | •. |   |
|   |   |   |   |   | ,  |   |
|   |   |   |   |   |    |   |
|   |   |   |   |   |    |   |
|   |   |   |   |   |    |   |
|   |   |   |   |   |    |   |
| • |   |   |   |   |    |   |
|   |   |   |   |   |    |   |
|   |   |   |   |   |    |   |
|   |   |   |   |   |    |   |
|   |   |   |   |   |    |   |
|   |   |   |   |   |    |   |
|   | • |   |   |   |    |   |
|   |   |   |   |   |    |   |
| • |   |   | • |   |    |   |
|   |   |   |   |   |    |   |
|   |   |   |   |   |    |   |
|   |   |   |   |   |    |   |
|   |   |   |   |   |    |   |
|   |   |   |   |   |    |   |
|   |   |   |   |   |    |